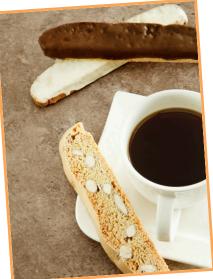

# **Assorted Specialties**

- 11621 Biscotti 96ct Individually wrapped Asst Almond • Chocolate dipped Almond • Ginger Macadamia nut dipped in white Chocolate
- 11728 Healthy Bars 2/32 count trays 2"x3" One tray raspberry • One tray blueberry